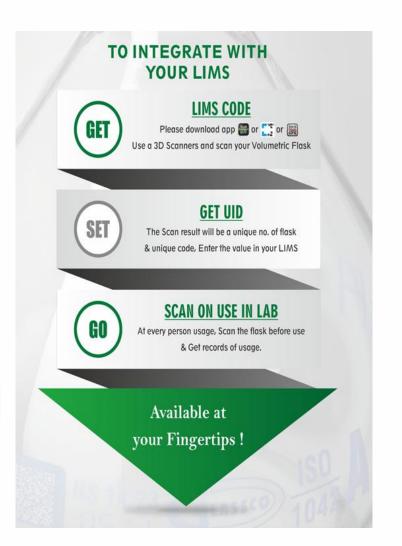

### For adding product in your LIMS software:

- Open your add page in LIMS software.
- Scan with a connected scanner the unique identification code on your Glassco flask, which then can be added to your work flow.