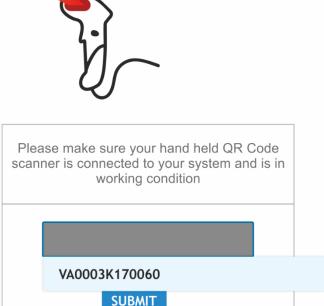

#### **WITH 3D SCANNERS**

In your secure environment use a 3D scanner, connect

- To Glassco webpage for certifications
- To your LIMS for regular use scans

#### For certifications:

On your PC connect 3D scanner

- Go to Glassco webpage scroll down to calibration,
- Scan with a connected scanner and download certifications

### For adding product in your LIMS software:

- Open your add page in LIMS software.
- Scan with a connected scanner the unique identification code on your Glassco flask, which then can be added to your work flow.