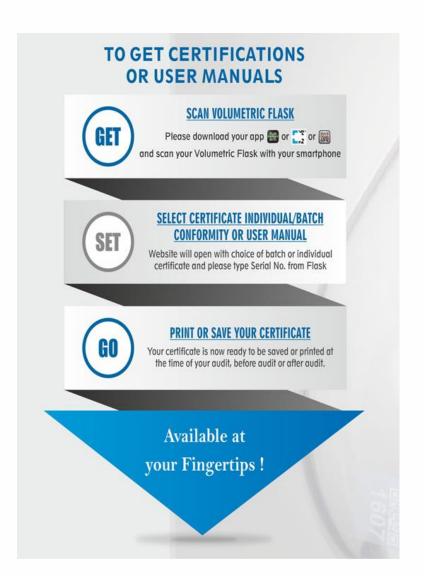

#### **WITH SMARTPHONES**

In your laboratory/office with internet on mobile, connect

• With Glassco App for certifications

#### For certifications:

- Download and install Glassco App from Play store
- Scroll to "Scan QR Code"
- Scan your flask and download certifications.
- Note: Laboratory information management System (LIMS) is provided by various companies, to use these flasks with them, check the data format accepted by your LIMS software.